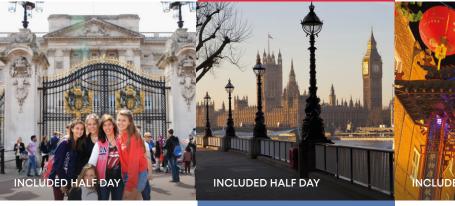

#### **ROYAL WALK**

Take in some of London's most famous sights from the Houses of Parliament and Big Ben to Buckingham Palace and Westminster Abbev.

This excursion is approximately 5 hours of which up to 1.5 hours is travel time. You will be home in time for lunch/dinner.