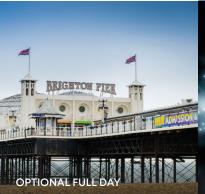

#### **BRIGHTON**

Visit Brighton, a seaside town famous for its pier which opened during Queen Victoria's reign in 1899. On the Palace Pier you will find a fairground arcades.

#### **GBP 28**

This excursion is approximately 9 hours of which up to 3 hours is travel time. Packed meal included. You will be home in time for lunch/dinner.