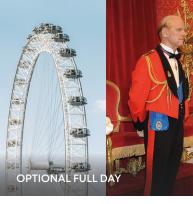

#### **LONDON EYE**

The London Eye gives you the best view of the city. Enter one of its 32 capsules and rise 135 metres into the air and see all the iconic sights of London from the skies.

Barbecue included. This excursion is approximately 5.5 hours of which up to 1.5 hours is travel time. This is for Premium London Experience students only.